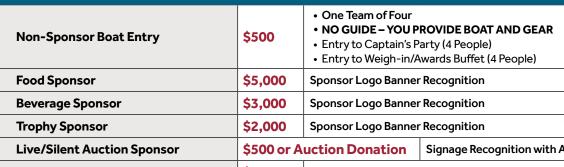

|  | Non-Sponsor | <b>Boat Entr</b> | y-\$500 |
|--|-------------|------------------|---------|
|--|-------------|------------------|---------|

|    | Food Sponsor – \$5,000                         |
|----|------------------------------------------------|
|    | Beverage Sponsor – \$3,000                     |
|    | Trophy Sponsor – \$2,000                       |
|    | Live/Silent Auction Sponsor – \$500 or         |
|    | NEW! Pre-Pay Spot Pot – \$100/boat (4 entries) |
|    | Additional Fishing Shirt – \$60; Qty           |
|    | Event T-shirt - \$25; Qty                      |
|    | Event Hat - \$20; Qty                          |
|    | Additional Captain's Party Pass – \$35; Qty    |
|    | Additional Awards Buffet Pass – \$25; Qty      |
| то | TAL:                                           |