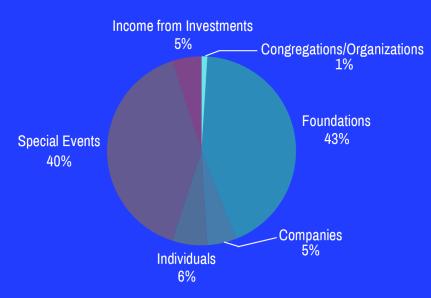

## **Financials**

Operating Revenue: \$2,146,981

Operating Expenses: \$2,158,577

Net Assets as of June 30, 2024: \$5,701,126