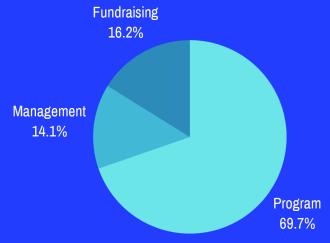

## **Financials**

Operating Revenue: \$2,146,981

Operating Expenses: \$2,158,577

Net Assets as of June 30, 2024: \$5,701,126